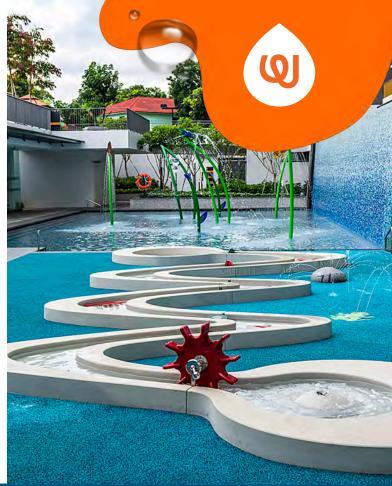

See Specification Sheet for product data.



MODULARITY CONFIGURATIONS FOR ANY SPACE



INSTALLATION SURFACE MOUNTED

WATER EFFECT FLOWING CURRENT



## **PLAY OPPORTUNITIES:**

Use the Little Bend to create a tight turn with a wide channel. A completed stream with interactive weirs encourages engaging and mindful play for all ages.



Play is fundamental in childhood development, health and wellbeing. Waterplay products are designed using research that supports cognitive, social and emotional, creative and physical growth. The above icons represent the leading attributes associated with this play feature.

## **PLAY ZONES:**



## **CATEGORY:** Discovery Stream

PRODUCT LINE: Play Systems



1.800.590.5552 (USA & CAN) | +1 (250) 712.3393 (INTL) info@waterplay.com | www.waterplay.com

Fo