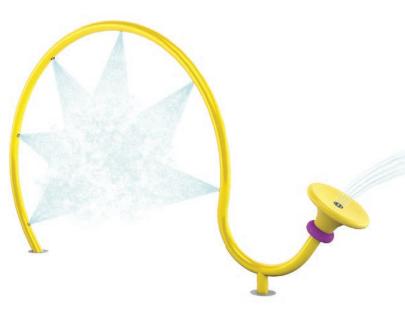

## **ROUE CYR**

0010-1433

**PRODUCT LINE** Freestanding Play

**CATEGORY** Spirals Arches & Pass-Throughs

## **PLAY OPPORTUNITIES**

Run through the ring-of-water then cover the nozzles of the Roue Cyr to increase the flow of water—the Roue Cyr is full of surprises sure to delight every waterplayer.