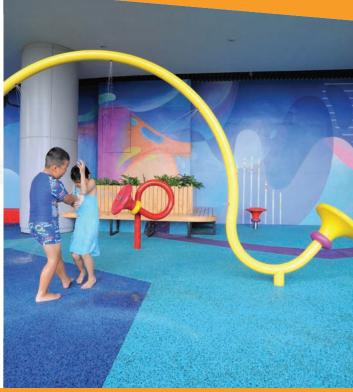

## **PLAY OPPORTUNITIES**

Run through the ring-of-water then cover the nozzles of the Roue Cyr to increase the flow of water—the Roue Cyr is full of surprises sure to delight every waterplayer.