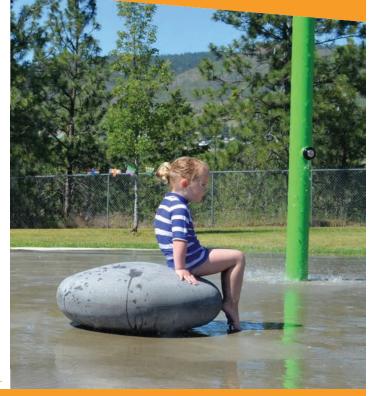

# **PLAY OPPORTUNITIES**

A dry stone to compliment both wet and dry play environments. Stones are sand-blasted for a grippy play surface and double as a relaxing resting spot for all ages. They are available individually but make the best impression when paired in groups of three.

# SAFE PLAY

Non-Slip, Sand-blasted surface

# INSTALLATION

Zero-depth + Beach Entry

No Spray, Dry