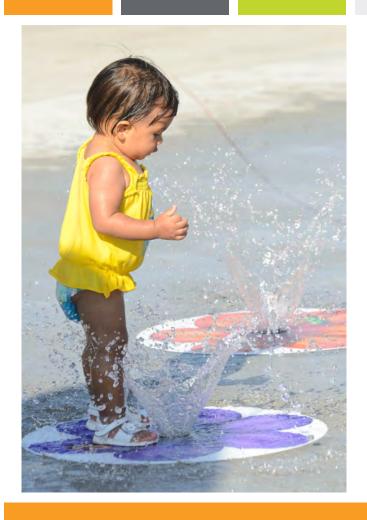

available in both low and ultra low flow nozzles

Spray area estimated using ultra low flow Solo Spurt Nozzle.

FEATURES GRAPHICS!

TIP: Cluster ground sprays together to create exciting water experiences for users of all abilities. Ground sprays are a perfect addition to any play zone and create natural gathering areas for exploration and communal play.

# LILY PAD

#### **HIGHLIGHTS**

Versatile and fun, the Lily Pad is compatible with any 2.5" (64mm) nozzle and features graphics!

- Anti-slip surfacing
- Flush-to-grade
- No pinch points
- · Durable, anti-galling acetal nozzle