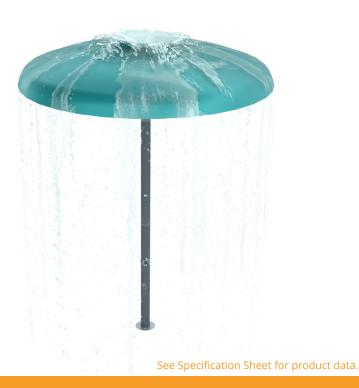

## **RAIN CAP**

0010-1504

PRODUCT LINE Freestanding Play

**CATEGORY** Columns

## **PLAY OPPORTUNITIES**

Run for cover! The Rain Cap is nature's umbrella. Cross through its curtain of rain drops and enjoy its spacious serene shelter.