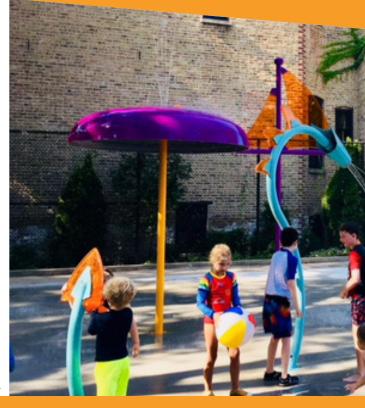

## **PLAY OPPORTUNITIES**

Run for cover! The Rain Cap is nature's umbrella. Cross through its curtain of rain drops and enjoy its spacious serene shelter.