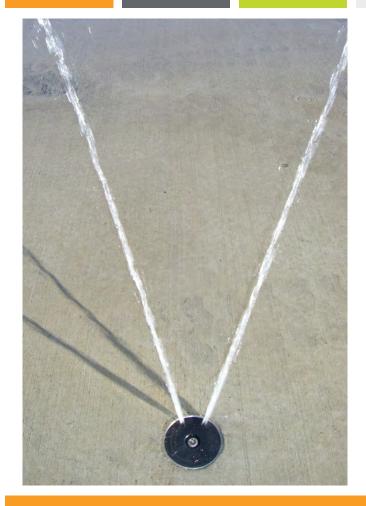

#### **HIGHLIGHTS**

This angled ground spray feaures two streams of water, creating a tunnel and encouraging waterplayers to consider spatial awareness.

- Flush-to-grade
- No pinch points
- · Durable, anti-galling acetal nozzle

## WATER DISPLAY

multi-directional, angled spray effect

low flow (≤ 10GPM / 38LPM)

social play

spatial awareness