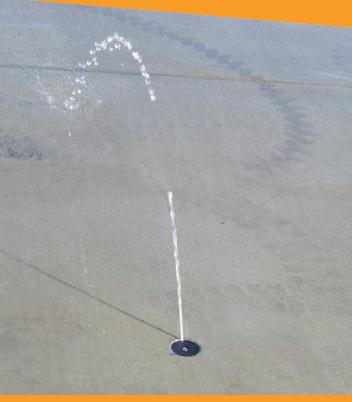

## **PLAY OPPORTUNITIES**

Bring hours of fun to your play space! Sending unpredictable spurts of water at a 45° angle, the Tilty Pop-It is a favourite for Waterplayers of all ages. Provide high play value with low water consumption.

Zero-depth

WATER EFFECT

Unpredictable, Angled Spurts

waterplay® solutions corp.

1.800.590.5552 (USA & CAN) | +1 (250) 712.3393 (INTL) info@waterplay.com | www.waterplay.com