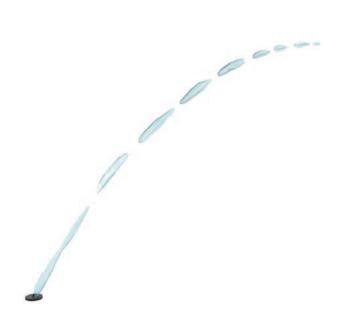

## **PLAY OPPORTUNITIES**

Bring hours of fun to your play space! Sending unpredictable spurts of water at a 45° angle, the Tilty Pop-It is a favourite for Waterplayers of all ages. Provide high play value with low water consumption.

Zero-depth

WATER EFFECT

Unpredictable, Angled Spurts

waterplay® solutions corp.

1.800.590.5552 (USA & CAN) | +1 (250) 712.3393 (INTL) info@waterplay.com | www.waterplay.com