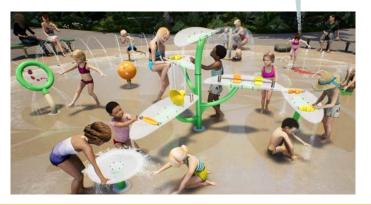

## **HIGHLIGHTS**

Water cascades onto the activity channels where waterplayers splash back and forth in a fun water fight, or dump, block, plug, guide, spin, flick and collect water on it's journey down the waterfall.

## WATER DISPLAY

flowing stream and cascading effect

interactive

collaborative

discovery play