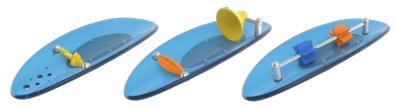

#### **COLOURS**

AquaLume™: Blue, Orange, Clear Weirs: Yellow, Orange, Blue Powder coating: see Waterplay Colour Collections

1.800.590.5552 (USA & CAN) | +1 (250) 712.3393 (INTL) info@waterplay.com | www.waterplay.com