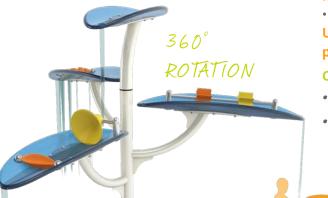

# WATERFALL 3

## **HIGHLIGHTS**

Water cascades onto the activity channels where waterplayers splash back and forth in a fun water fight, or dump, block, plug, guide, spin, flick and collect water on it's journey down the waterfall.

## WATER DISPLAY

flowing stream and cascading effect

interactive

collaborative

discovery play