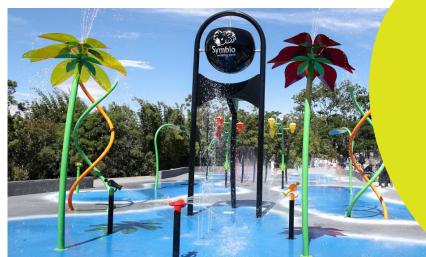

# **PLAYPHASE**<sup>™</sup>

### **ANCHORING SYSTEM**

playPHASE™ is the industry's only flush to grade, tamper resistant, removable aquatic play feature anchoring system.

Don't limit the possibilities of your next aquatic play project. Phase your installation, switch out spray features or plan for future expansions with playPHASE™, a flush-to-grade anchoring system exclusive to Waterplay®.

Prepare your project site before the spray features arrive

Sleek and seamless for a flawless play space

Compatible with any Waterplay aquatic feature

Flush-to-grade design safely conceals hardware

Simplified installation for a perfect concrete pour every time