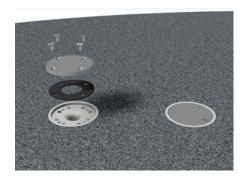

# SETTING TO MEET PROJECT TIMELINES, PLAN FOR FUTURE EXPANSIONS AND EASILY RETROFIT OR UPDATE YOUR SPACE!

winter cap/ blank

performance spray nozzle

freestanding play feature

**BELOW GRADE** 

playPHASE™ (threaded female of

(threaded female coupler included)

Universal footing

one standardized footing and water inlet let you anchor any play feature! ACTIVITY TOWER
MOUNTING SYSTEM

The industry's first modular feature mounting system, playCONNECT™ was designed to grow with your play space, delivering the perfect solution at each stage.