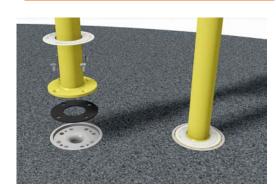

(threaded female coupler included)

Universal footing

one standardized footing and water inlet let you anchor any play feature! ACTIVITY TOWER
MOUNTING SYSTEM

The industry's first modular feature mounting system, playCONNECT™ was designed to grow with your play space, delivering the perfect solution at each stage.