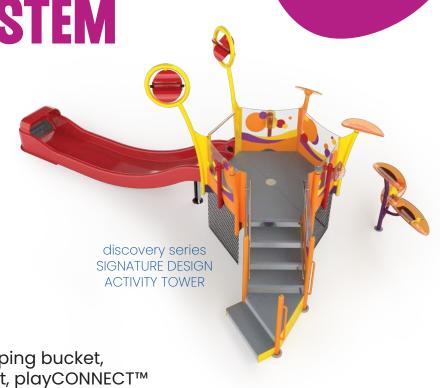

(threaded female coupler included)

Universal footing

one standardized footing and water inlet let you anchor any play feature! ACTIVITY TOWER
MOUNTING SYSTEM

The industry's first modular feature mounting system, playCONNECT™ was designed to grow with your play space, delivering the perfect solution at each stage.

whether you're choosing a large dumping bucket, rotating cannon or simple spray effect, playCONNECT™ lets you customize the look, function and flow rates of your activity tower.

#### **EASY TO INSTALL**

the playCONNECT™ feature mounting system makes installation simple. Easy to move modular pieces reduce resources needed for installation and allow you to phase your installation to meet the timelines of your project.