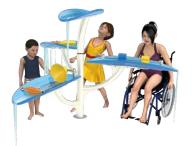

#### WATERFALLS

A perfect opportunity for collaborative, inclusive play for all ages and abilities.

### **COMPATIBLE**

Connects off the side of the Activity Tower for a fun cascading, interactive adventure.