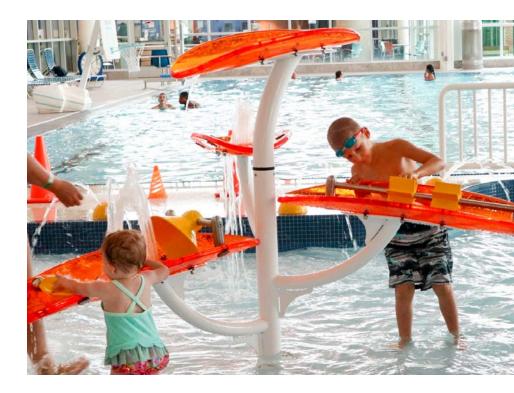

#### WATERFALLS

A perfect opportunity for collaborative, inclusive play for all ages and abilities.

### **COMPATIBLE**

Connects off the side of the Activity Tower for a fun cascading, interactive adventure.