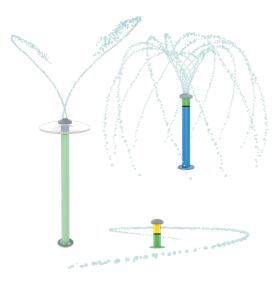

#### WATER WEAVER 1

Jump, take aim or try to race the water streams as they spin 360°.

#### WATER WEAVER 2

Spin to create a water fortress that comes alive through weaving water!

### WATER WEAVER 3

Take shelter under the canopy as intertwining sprays shoot high into the air.

**NEW PROJECTS** • **REFURBISHMENTS** • **EXPANSIONS** 

1.888.890.MAKR (NORTH AMERICA) | +1 (250) 712.3393 (INTL) info@waterplay.com | www.waterplay.com