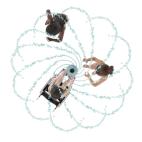

#### WATER WEAVER 1

Jump, take aim or try to race the water streams as they spin 360°.