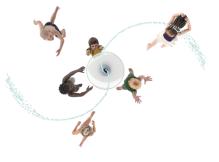

#### WATER WEAVER 2

Spin to create a water fortress that comes alive through weaving water!