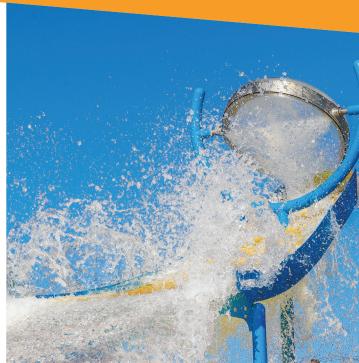

## **PLAY OPPORTUNITIES**

Draw crowds with the Sky Soaker's spectacular splash! Its curved canopy sends 30 gallons (113 litres) of water cascading over its sides to trill in multiple directions! The translucent bucket reveals rising water to build anticipation.