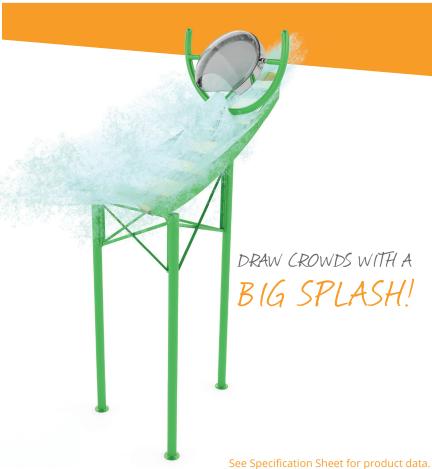

## **PLAY OPPORTUNITIES**

Draw crowds with the Sky Soaker's spectacular splash! Its curved canopy sends 30 gallons (113 litres) of water cascading over its sides to trill in multiple directions! The translucent bucket reveals rising water to build anticipation.