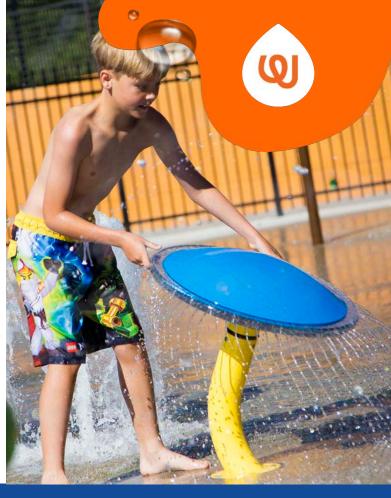

## **PLAY OPPORTUNITIES:**

An Unidentified Spraying Object (U.S.O.) has landed! Little kids love to investigate its rotating ring with gentle streams of water. Encourages motor and cognitive skills development.