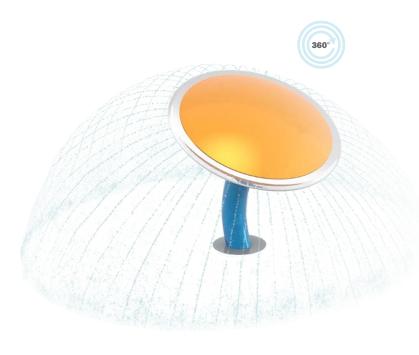

See Specification Sheet for product data.

WATER EFFECT MULTIPLE STREAMS **INSTALLATION** ZERO-DEPTH + WADING POOL

**PLAYPHASE**<sup>™</sup> DETACHABLE MOUNTING SYSTEM

## **PLAY OPPORTUNITIES:**

An Unidentified Spraying Object (U.S.O.) has landed! Little kids love to investigate its rotating ring with gentle streams of water. Encourages motor and cognitive skills development.