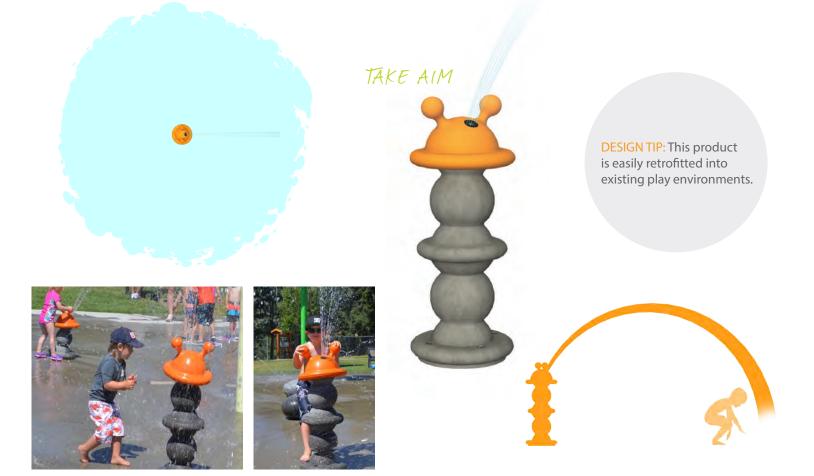

# HIGHLIGHTS

Grab hold of the Critter's antennae and use its vertical and horizontal movement to send water spray up, down, and from side to side. Pair with another Critter spray cannon to create a high action play experience.

### waterplay<sup>®</sup> solutions corp.

high action interactive rotation

**CRITTER 2** 