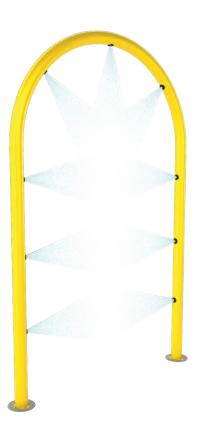

## **PLAY OPPORTUNITIES:**

Water sprays from all directions as waterplayers pass through Archie's tall loop. Pair with other arches and soakers for an action packed adventure.

COGNITIVE

PHYSICAL

Play is fundamental in childhood development, health and wellbeing. Waterplay products are designed using research that supports cognitive, social and emotional, creative and physical growth. The above icons represent the leading attributes associated with this play feature.

## PLAY ZONES:

**CATEGORY:** Spirals Arches & Pass-Throughs