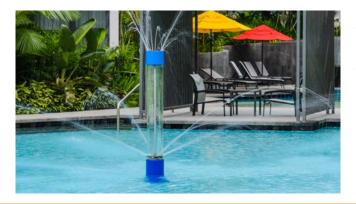

# CYCLONE

## HIGHLIGHTS

Forecast for play with the Cyclone! A torrent of water spirals inside the transparent column as it moves upwards and projects a fountain-like spray.

#### WATER DISPLAY

spray effect