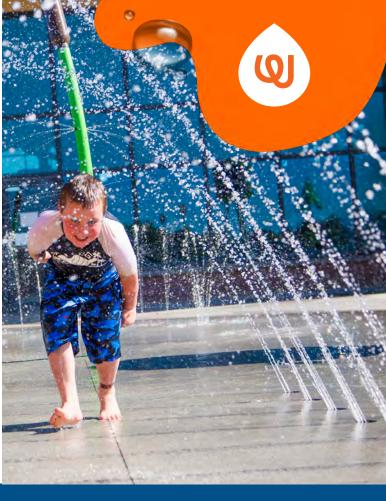

## **PLAY OPPORTUNITIES:**

Eight times the fun! The Spray Tunnel features an angled nozzle for those looking for a water tunnel or upright spray to create a wall of water.