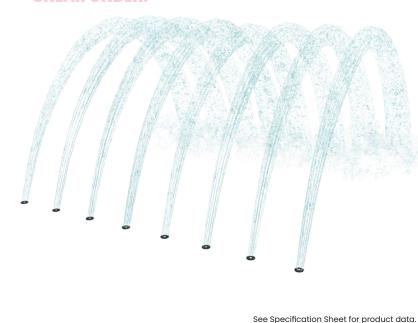

## **SPRAY TUNNEL 8**

0010-7497

RUN THROUGH OR SNEAK UNDER!

MATERIALS

ANTI-GALLING ACETAL NOZZLE

## **PLAY OPPORTUNITIES:**

Eight times the fun! The Spray Tunnel features an angled nozzle for those looking for a water tunnel or upright spray to create a wall of water.