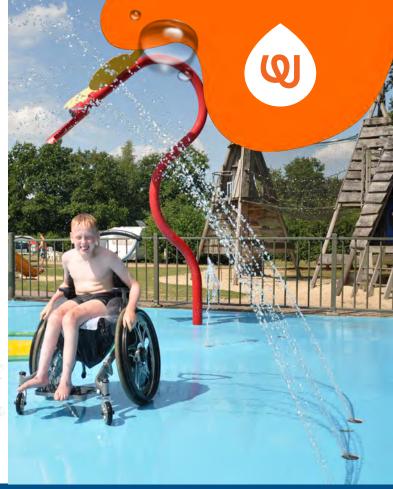

## **THE WAVE** 0010-7486

Cluster ground sprays together to create exciting water experiences for users of all abilities. Ground sprays are a perfect addition to any play zone and create natural gathering areas for exploration and communal play.

## **PLAY OPPORTUNITIES:**

A Waterplay favourite, the Wave encourages waterplayers to consider space and place as they jump over and duck under the spray. Provide high play value with low water consumption.