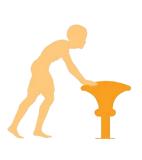

# HIGHLIGHTS

Push down on the Boingo to send the nearest ground spray soaring into the air. Cause and effect play outcome. Combine one or two Boingos with the Geyser ground spray.

\* Use with the Geyser ground spray.

PUSH DOWN AND WATCH THE NEAREST GROUND SPRAY SHOOT HIGHER!