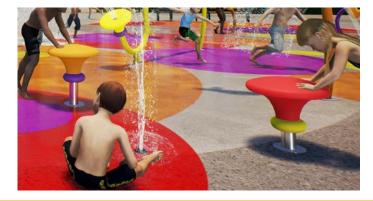

# HIGHLIGHTS

Push down on the Boingo to send the nearest ground spray soaring into the air. Cause and effect play outcome. Combine one or two Boingos with the Geyser ground spray.

#### WATER DISPLAY

pair with Geyser ground spray for interactive spray effect

cause & effect

interactive

collaboration