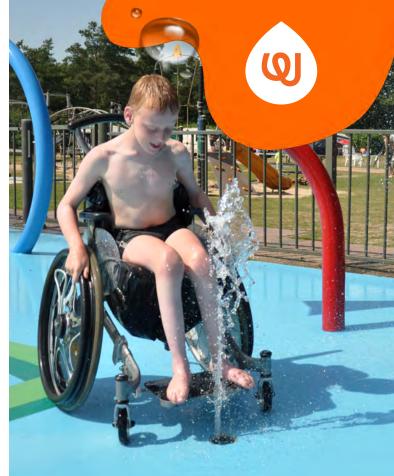

## **SOLO SPURT** 0010-7481

Cluster ground sprays together to create exciting water experiences for users of all abilities. Ground sprays are a perfect addition to any play zone and create natural gathering areas for exploration and communal play.

## **PLAY OPPORTUNITIES:**

Featuring ultra low flow, the Solo Spurt is the perfect nozzle for those looking for classic play value that considers water conservation.

COGNITIVE

PHYSICAL

Play is fundamental in childhood development, health and wellbeing. Waterplay products are designed using research that supports cognitive, social and emotional, creative and physical growth. The above icons represent the leading attributes associated with this play feature.