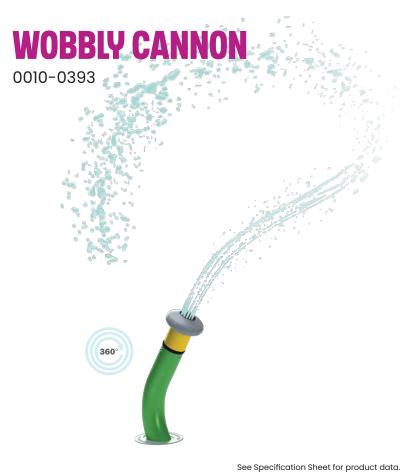

## **PLAY OPPORTUNITIES:**

The Wobbly Cannon's unque water pattern appeals to all waterplayers. By spinning the arched  $360^{\circ}$  degree rotational hub, waterplayers can send the streams of water into a spiraling frenzy! Take aim by covering the nozzles to make the water spray higher and further amd collaborate with friends to strategically fill a bucket from afar!