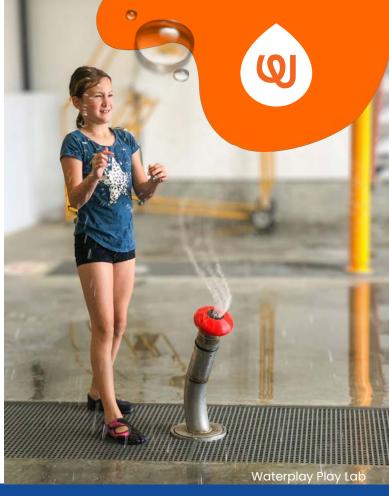

## **PLAY OPPORTUNITIES:**

The Wobbly Cannon's unque water pattern appeals to all waterplayers. By spinning the arched  $360^{\circ}$  degree rotational hub, waterplayers can send the streams of water into a spiraling frenzy! Take aim by covering the nozzles to make the water spray higher and further amd collaborate with friends to strategically fill a bucket from afar!