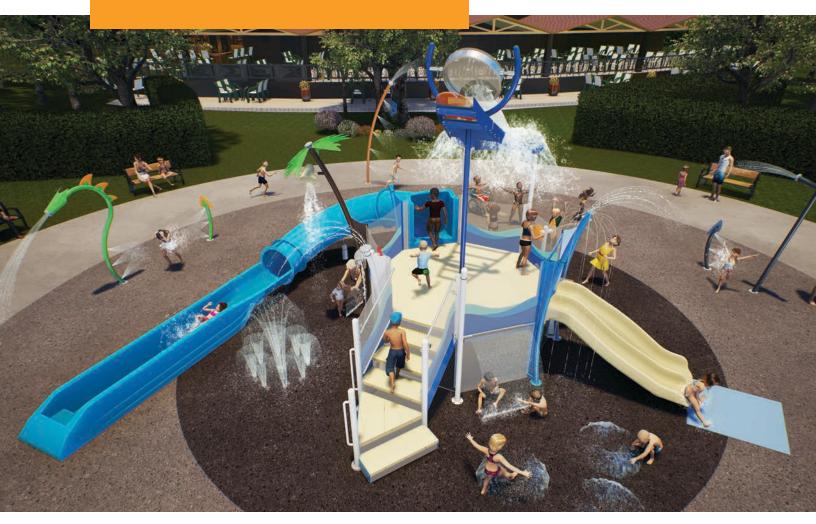

## exploration SERIES

- shown in render
- creative collection GRASSLANDS
- series EXPLORATION
- target age range 2+
- water elements 18
- slide(s) 2
- installation INDOOR AQUATIC FACILITY

**GRASSLANDS** exploration series