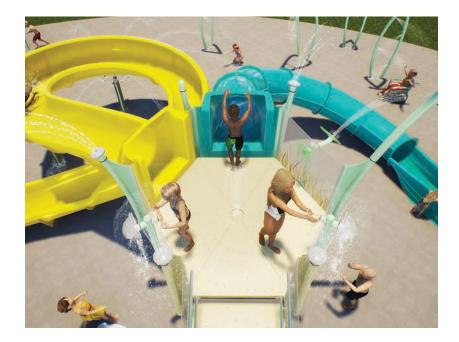

## slides

Twists, dips, tunnels and chutes, Waterplay Activity Towers offer dynamic slide adventures for young tots and thrill seekers alike.

## elevations

Carefully considered elevation changes promote safe play so waterplayers can confidently take their experiences to new heights.

SHORELINE adventure series

#### space

Waterplay's play pods provide a spacious area for waterplayers to explore, interact and collaborate.

#### sightlines

Large, translucent panels, strategic elevation transitions and heights promote safe play and clear slightlines for an environment that nurtures confident exploration.