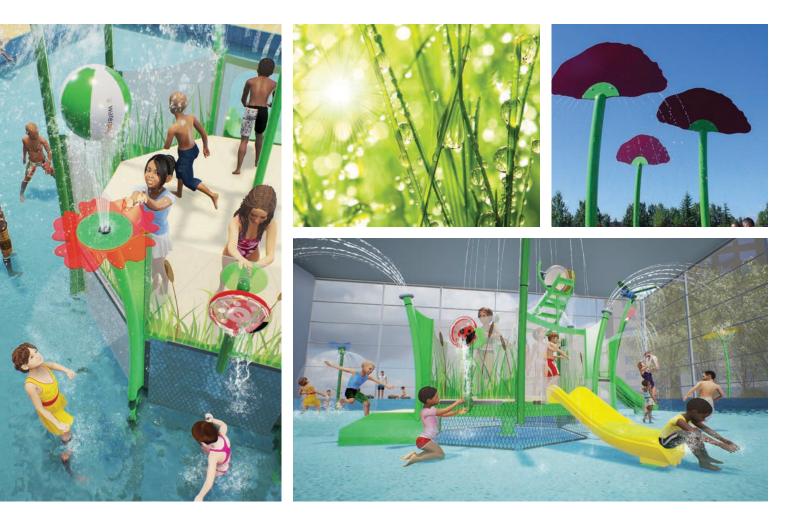

## exploration SERIES

- shown in render
- creative collection GRASSLANDS
- series EXPLORATION
- target age range 2+
- water elements 18
- slide(s) 2
- installation INDOOR AQUATIC FACILITY

**GRASSLANDS** exploration series