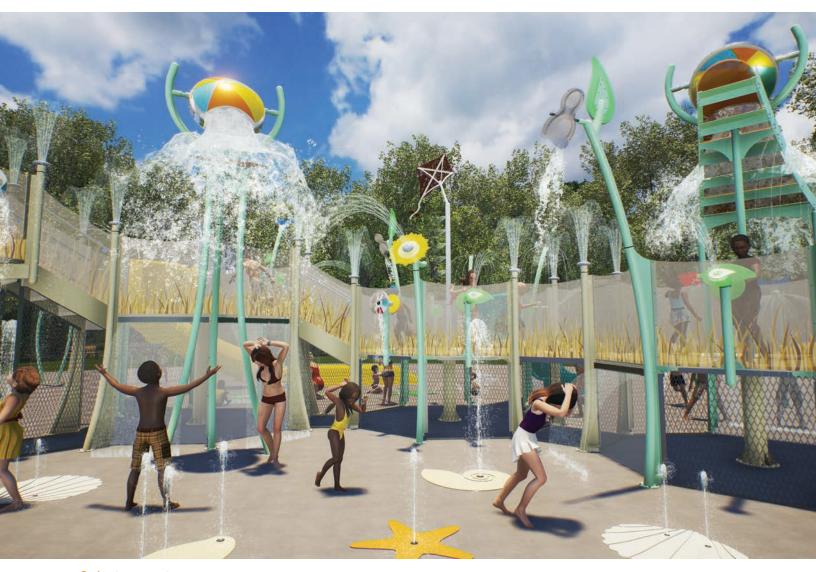

## activity

Interactive, easy-to-reach play elements create an exciting environment for continuous play on and off the tower.

- cannons and tipping buckets
- ball balancing water sprays
- cascading waterfalls
- playful water nooks
- large, impressive water features

## **BIG** splashes

Unleash waves of excitement! Build anticipation with the Tower Soaker's giant splash, or double the play value with the Sky Soaker! Its translucent, shade-casting canopy

creates spectacular light and water effects on the tower before tumbling down below!

#### ENGAGING PLAY ELEMENTS

## COLLABORATIVE PLAY JOURNEYS

exciting water effects