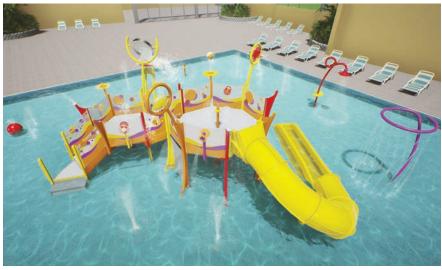

#### **ADVENTURE**

Give them an unforgettable adventure packed with thrills!

- multiple pods & elevation changes!
- high action adventure
- big splashes and unmatched play value
- Ages 4+
- 4', 6' and 8' slide flumes (open and enclosed)
- perfect for larger projects and attractions

## adventure SERIES

- •
- shown in render
- creative collection NAUTICAL
- series ADVENTURE
- target age range 4+
- water elements 44
- slide(s) 3
- installation HOTEL RESORT