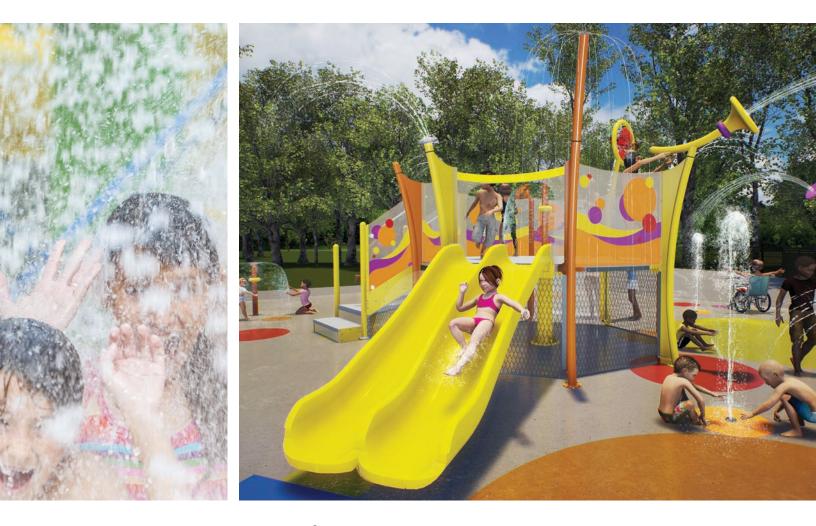

## discovery SERIES

- shown in render
  - creative collection CIRQUE
  - series DISCOVERY
  - target age range 2+
- water elements 10
- slide(s) 1
- installation OUTDOOR AQUATIC FACILITY

# *free play* inclusive compact footprint

*CIRQUE* discovery series