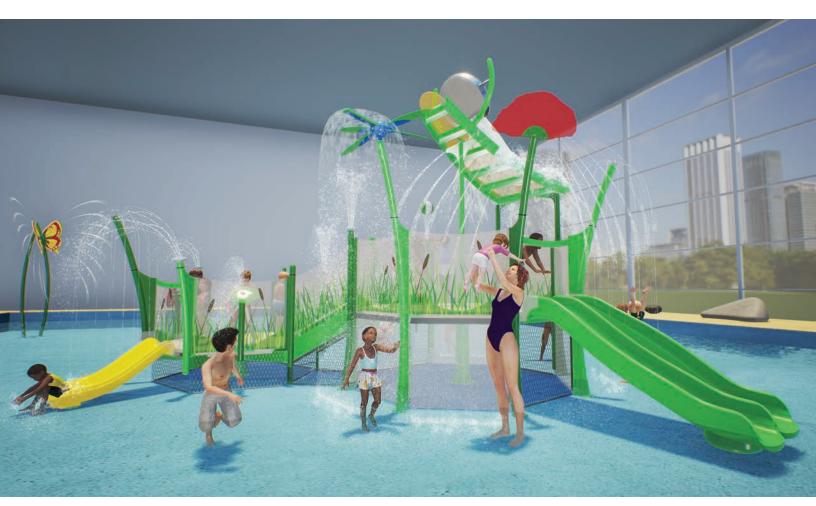

## exploration SERIES

- shown in render
- creative collection GRASSLANDS
- series EXPLORATION
- target age range 2+
- water elements 18
- slide(s) 2
- installation INDOOR AQUATIC FACILITY

**GRASSLANDS** exploration series