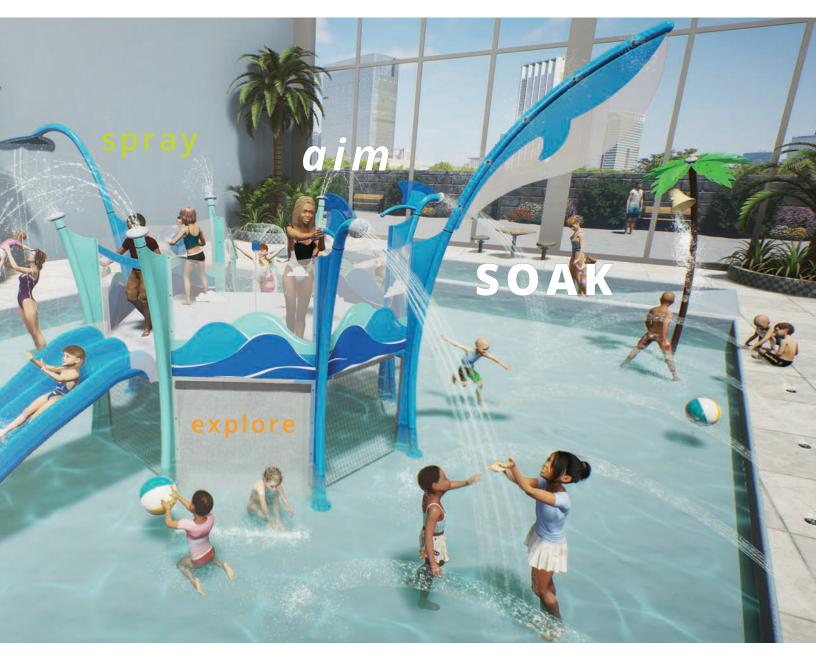

#### space

Waterplay's play pods provide a spacious area for waterplayers to explore, interact and collaborate.

#### sightlines

Large, translucent panels, strategic elevation transitions and heights promote safe play and clear slightlines for an environment that nurtures confident exploration.

#### inclusive design

With play elements designed for all ages and abilities, spacious play surfaces and strategic elevation changes that inspire uninhibited play, the Activity Tower is truly inclusive.