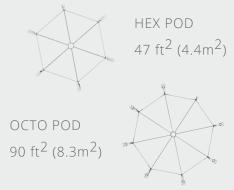

#### space

Waterplay's play pods provide a spacious area for waterplayers to explore, interact and collaborate.