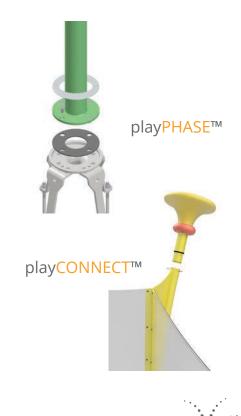

#### built to last

All stainless steel construction, strong decks and durable coatings make this structure a lasting flagship play element in your next aquatic project. Your project will go through many phases during its lifecycle. The playCONNECT<sup>™</sup> and playPHASE<sup>™</sup> mounting systems simplify the installation and maintenance of your project while also allowing you endless opportunity to plan for future expansions, refurbishments and reinventions.

Reduce installation costs and accelerate maintenance, expansions and renovations with playCONNECT<sup>™</sup> and playPHASE<sup>™</sup>.

#### modular

The playCONNECT<sup>™</sup> feature mounting and playPHASE<sup>™</sup> anchoring systems make the Activity Tower easy to install, maintain, phase, expand and refurbish.