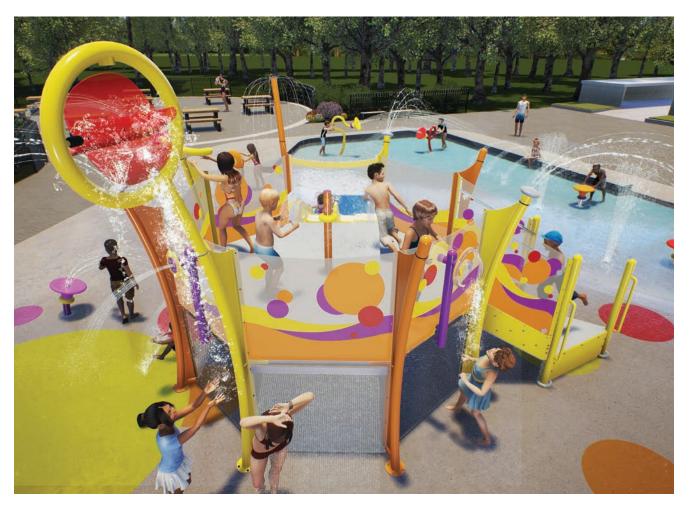

## discovery SERIES

- shown in render
  - creative collection CIRQUE
  - series DISCOVERY
  - target age range 2+
- water elements 10
- slide(s) 1
- installation OUTDOOR AQUATIC FACILITY

# *free play* inclusive compact footprint

*CIRQUE* discovery series

#### ENGAGING PLAY ELEMENTS

## COLLABORATIVE PLAY JOURNEYS

exciting water effects