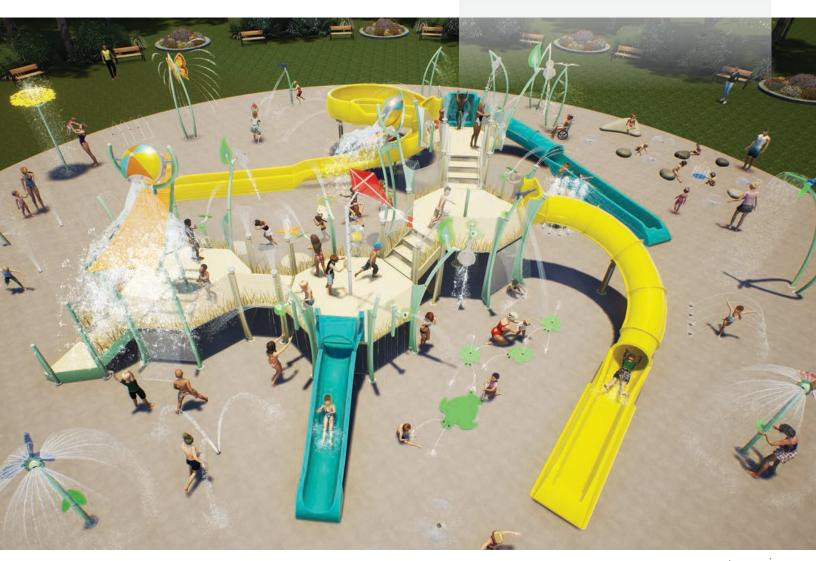

## exploration SERIES

- shown in render
- creative collection GRASSLANDS
- series EXPLORATION
- target age range 2+
- water elements 18
- slide(s) 2
- installation INDOOR AQUATIC FACILITY

**GRASSLANDS** exploration series