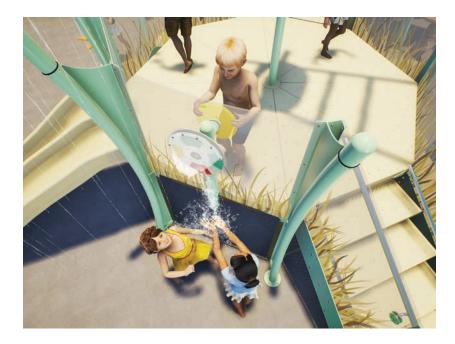

## activity

Interactive, easy-to-reach play elements create an exciting environment for continuous play on and off the tower.

- cannons and tipping buckets
- ball balancing water sprays
- cascading waterfalls
- playful water nooks
- large, impressive water features

## **BIG** splashes

Unleash waves of excitement! Build anticipation with the Tower Soaker's giant splash, or double the play value with the Sky Soaker! Its translucent, shade-casting canopy

creates spectacular light and water effects on the tower before tumbling down below!