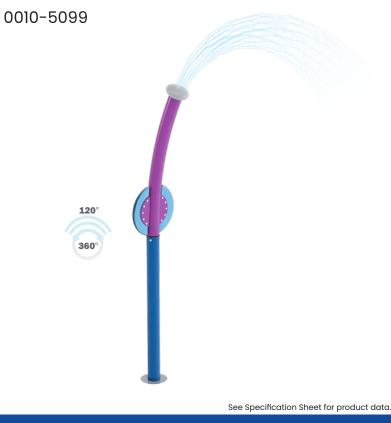

## **PLAY OPPORTUNITIES:**

The Spin Spray 1 is a gently curved feature packed with play value. The translucent handle lets waterplayers rotate its arching spray onto those nearby, or in the direction they desire.

## **PLAY ZONES:**

**EXPLORATION** 

ADVENTURE

**CATEGORY:** Rotational Columns

**PRODUCT LINE:** Freestanding Play

1.800.590.5552 (USA & CAN) | +1 (250) 712.3393 (INTL) info@waterplay.com | www.waterplay.com