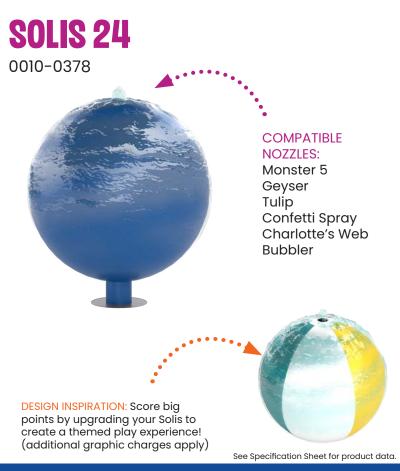

## **PLAY OPPORTUNITIES:**

At 24" (610mm) in diameter, the Solis adds dimension to any play pad or urban design. Its cascading water effect encourages sensorial play for all ages.

SOCIAL

**PHYSICAL** 

CREATIVE