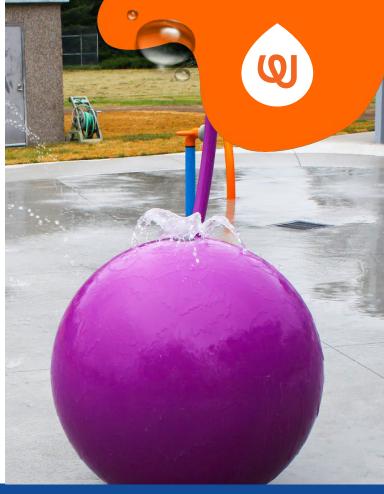

## **PLAY OPPORTUNITIES:**

At 24" (610mm) in diameter, the Solis adds dimension to any play pad or urban design. Its cascading water effect encourages sensorial play for all ages.

SOCIAL

**PHYSICAL** 

CREATIVE