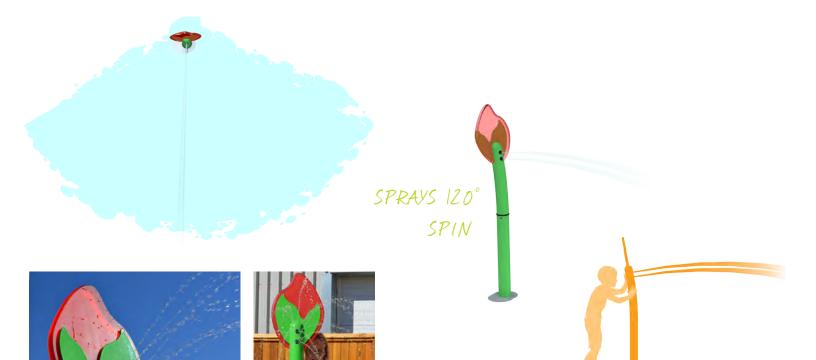

## HIGHLIGHTS

Sized to maximize interactivity, waterplayers can rotate Poppy Bud around and around, controlling what (or who!) it sprays. This feature rotates 360° and spray 120°.

#### WATER DISPLAY

spray effect