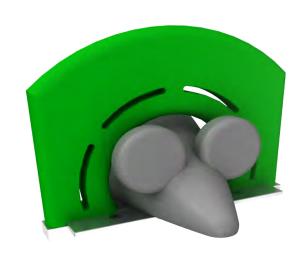

# **STOUT MOUSE**

#### **HIGHLIGHTS**

Stout Mouse has a portly presence that moves back and forth to disrupt water flow. Combine with additional weirs downstream to encourage engaging and mindful play for all ages and abilities.

### **WATER DISPLAY**

water weir

cause & effect

interactive

discovery play