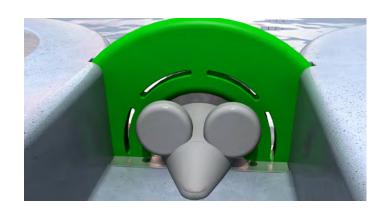

# **STOUT MOUSE**

#### **HIGHLIGHTS**

Stout Mouse has a portly presence that moves back and forth to disrupt water flow. Combine with additional weirs downstream to encourage engaging and mindful play for all ages and abilities.

### **WATER DISPLAY**

water weir

cause & effect

interactive

discovery play