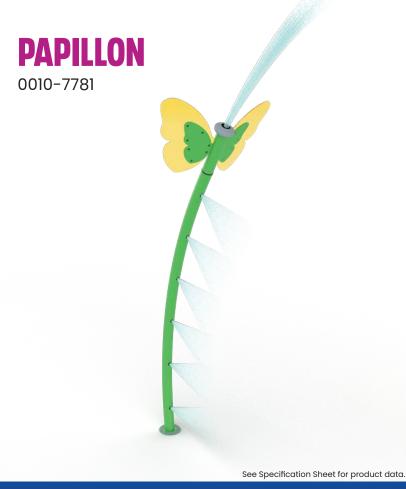

WATER EFFECT
SPRAY

**INSTALLATION**ZERO-DEPTH + WADING POOL

**PLAYPHASE™** 

**DETACHABLE MOUNTING SYSTEM** 

## **PLAY OPPORTUNITIES:**

Caterspiller has transformed into a beautiful Papillon! AquaLume™ wings illuminate with sunlight as it sprays from its head and multiple nozzles from its base. A natural companion to floral features like Daisy Maes and Trilli Lillies.

## **PLAY ZONES:**

**EXPLORATION** 

**ADVENTURE** 

**CATEGORY:** Characters, Columns, Nature

**PRODUCT LINE:** Freestanding Play