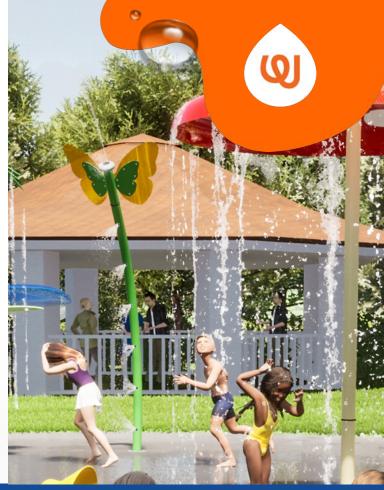

## **PLAY OPPORTUNITIES:**

Caterspiller has transformed into a beautiful Papillon! AquaLume™ wings illuminate with sunlight as it sprays from its head and multiple nozzles from its base. A natural companion to floral features like Daisy Maes and Trilli Lillies.