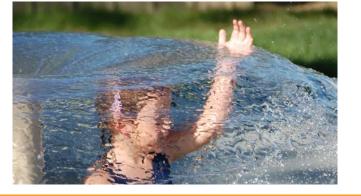

## **HIGHLIGHTS**

The Fun-Brella features a unique laminar water effect that fascinates curious minds. Waterplayers love to run fingers through or huddle under the Fun-Brella's shield of water.

#### WATER DISPLAY

spray effect