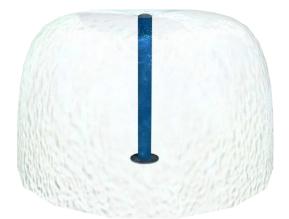

## **HIGHLIGHTS**

The Fun-Brella features a unique laminar water effect that fascinates curious minds. Waterplayers love to run fingers through or huddle under the Fun-Brella's shield of water.

#### WATER DISPLAY

spray effect