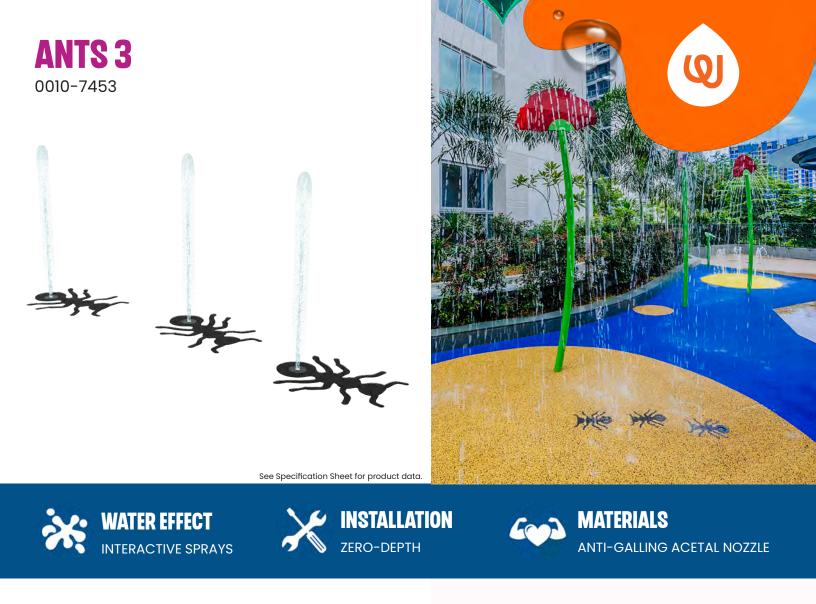

## **PLAY OPPORTUNITIES:**

This flush mounted, interactive ground spray erupts with a bigger and bigger spray as waterplayers work together to cover the nozzles. Bring the play pad to life by pairing ants with snakes, frogs and gecko crawlers!

## **CATEGORY:** Silhouette Sprays

WATERPLAY

BY