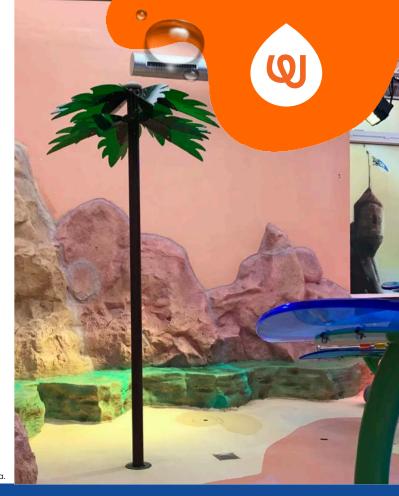

### **PLAY OPPORTUNITIES:**

Create a tropical oasis with Poly Palms! Water sprays up from the top of the feature and onto its leaves before splashing waterplayers below. Use multiple features for an immersive theme.