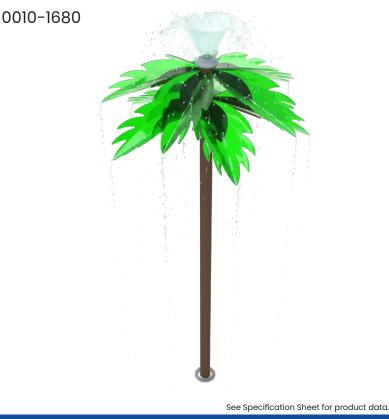

## **POLY PALM**

### **PLAY OPPORTUNITIES:**

Create a tropical oasis with Poly Palms! Water sprays up from the top of the feature and onto its leaves before splashing waterplayers below. Use multiple features for an immersive theme.