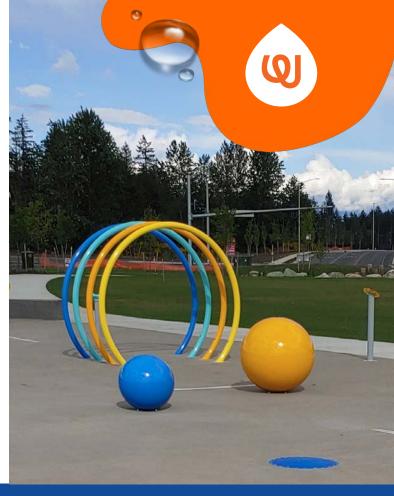

**PLAY OPPORTUNITIES:** 

See Specification Sheet for product data.

WATERPLAY

BY

WATER EFFECT SPRAY & CASCADING

At 36" (914 mm) in diameter, the Solis adds dimension to any play pad or urban design. Its cascading water

effect encourages sensorial play for all ages.

INSTALLATION ZERO-DEPTH + WADING POOL

**PLAYPHASE**<sup>M</sup>

DETACHABLE MOUNTING SYSTEM

COGNITIVE

SOCIAL

PHYSICAL

CREATIVE