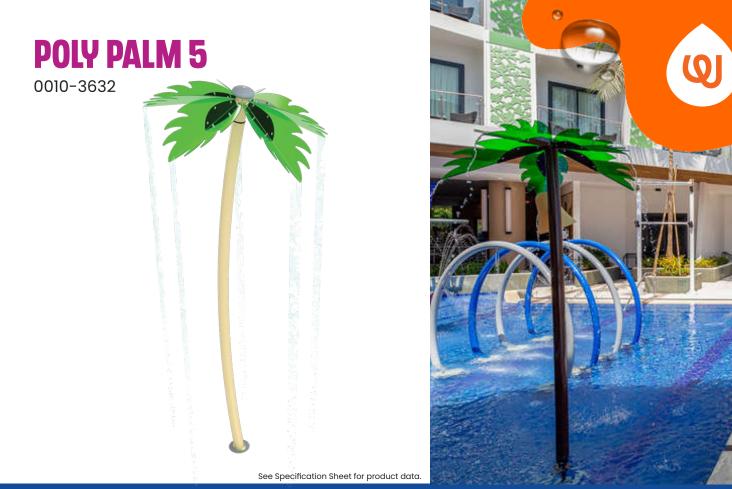

## **PLAY OPPORTUNITIES:**

With the Poly Palm 5 water gently streams down each palm leaf and rains down onto waterplayers below. Create an immersive tropical theme by grouping multiple Poly Palm features!