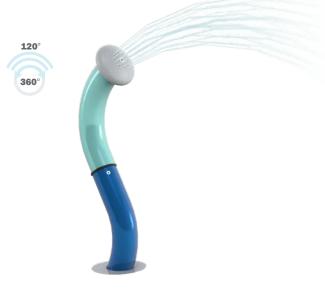

### **PLAY OPPORTUNITIES:**

The Wiggly Jr.'s fun organic shape appeals to all waterplayers. By rotating its top they can send water spray 120°. Encourages motor and cognitive skills development. Pair with multiple Wigglies for a high action play experience.