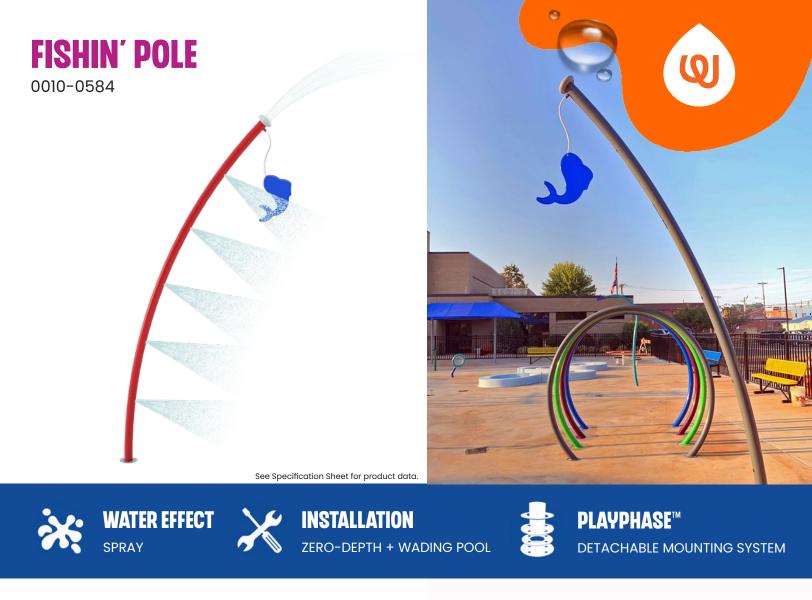

## **PLAY OPPORTUNITIES:**

Find your catch of the day on the Fishin' Pole! This playful arching feature lures waterplayers with its dangling fish while spraying them from its multiple nozzles.

COGNITIVE