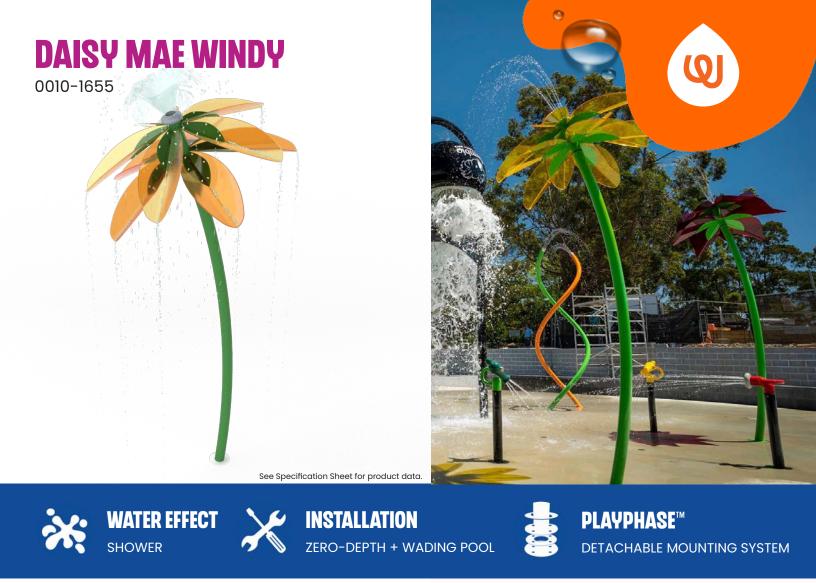

## **PLAY OPPORTUNITIES:**

Daisy Mae Windy creates a beautiful showering canopy. It sprays water droplets up and onto its petals before falling on waterplayers below. Create a cluster of Daisy Maes or Trilli Lilies for a playful bouquet.