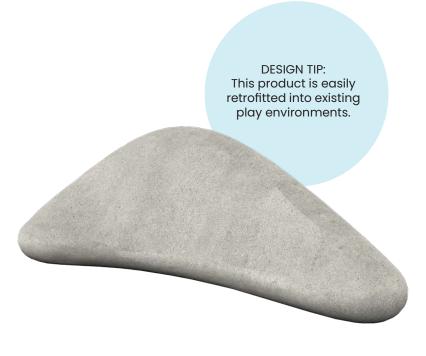

## **SAND STONE 1**

0002-9602

See Specification Sheet for product data.

SAFE PLAY

NON-SLIP, SAND BLASTED SURFACE

## **PLAY OPPORTUNITIES:**

A dry stone to compliment both wet and dry play environments. Stones are sand-blasted for a grippy play surface and double as a relaxing resting spot for all ages. They are available individually but make the best impression when paired in groups of three.