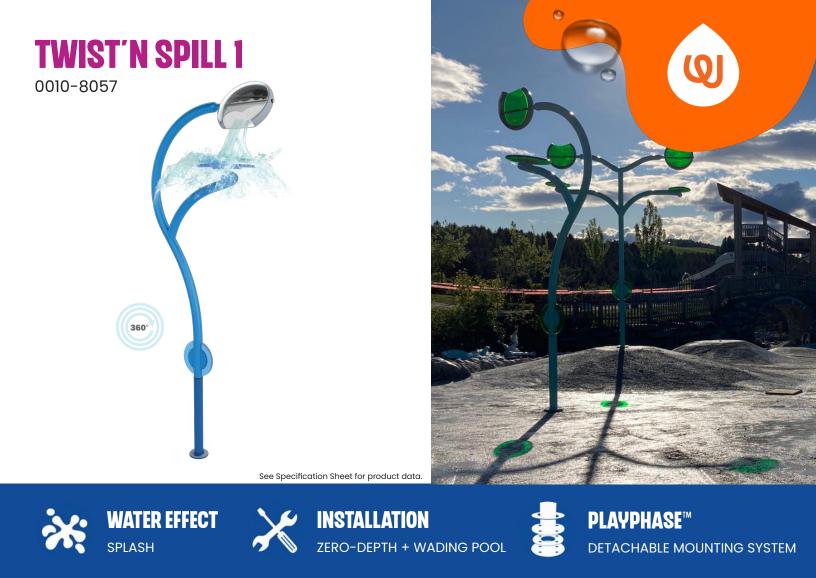

## **PLAY OPPORTUNITIES:**

The Twist n' Spill I sets fun into motion! It's dumping bucket spills water onto a splash plate to create an exciting splash effect for waterplayers below.

## **CATEGORY:** Soakers & Spinners

WATERPLAY

BYMAKS

COGNITIVE

SOCIAL

PHYSICAL

CREATIVE

Play is fundamental in childhood development, health and wellbeing. Waterplay products are designed using research that supports cognitive, social and emotional, creative and physical growth. The above icons represent the leading attributes associated with this play feature.

## **PLAY ZONES:**

**PRODUCT LINE:** Freestanding Play

1.800.590.5552 (USA & CAN) | +1 (250) 712.3393 (INTL) info@waterplay.com | www.waterplay.com

For full product specification details, please refer to the product specification document. Due to our continuing product improvement program, Waterplay<sup>\*</sup> reserves the right to change the product specifications without notice. All product designs at all times remain the property of Waterplay or are used under license and cannot be used or reproduced without written permission.