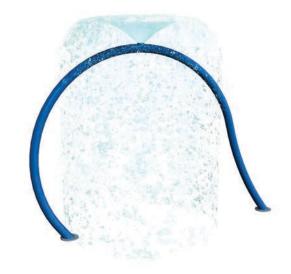

# **BLUE WHALE BODY**

# HIGHLIGHTS

Build a majestic sea creature with the Blue Whale Body! This elegant arching feature adds a marine aesthetic to the play pad. Combine with the Whale Tail to create a playful companion.

## creature aesthetic