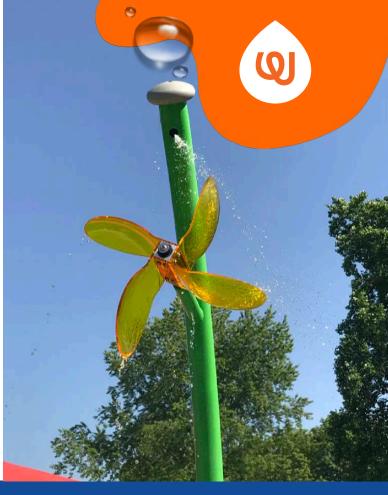

## SPIN SPLASHER

\*

WATER EFFECT SPLASH & SPRAY INSTALLATION ZERO-DEPTH + WADING POOL

See Specification Sheet for product data.

PLAYPHASE<sup>™</sup> DETACHABLE MOUNTING SYSTEM

## **PLAY OPPORTUNITIES:**

Water bounces on the giant pinwheel before splashing those underneath! The translucent AquaLume<sup>™</sup> spinner draws light into the cascading water for an effect both beautiful and playful.