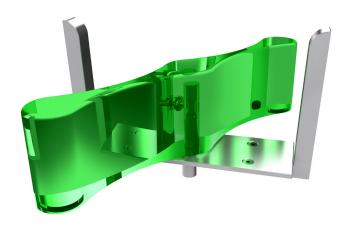

## Sea Grass

## Features + Specifications

- Block or maneuver the flow of water with the flowing Sea Grass, featuring a simple aesthetic and smooth design
- Modular stream configuration adapts to any play environment
- Interactive weirs encourage engaging and mindful play for all ages
- Suggested water depth: 2" (50mm)

| Pipe Diameter | Water Inlet(s) | Spray Nozzle(s) |  |  |
|---------------|----------------|-----------------|--|--|
| n/a           | n/a            | n/a             |  |  |

| Play Zones       | Toddler     | Ch   | ild  | Youth  |
|------------------|-------------|------|------|--------|
| Special Features | Interactive | Move | ment |        |
| Enviro Flow Rate |             |      |      |        |
| Low Flow Rate    |             |      |      |        |
| High Flow Rate   |             |      |      |        |
| Height           | 6"          |      |      | 152 mm |
| Width            | 1′          |      |      | 299 mm |
| Length           | 1′4″        |      |      | 400 mm |
| Spray Area       |             |      |      |        |
| Materials        | AquaPoly™   |      |      |        |