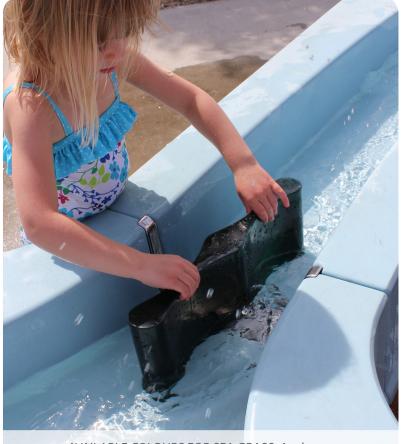

AVAILABLE COLOURS FOR SEA GRASS: As shown

## Sea Grass

## Features + Specifications

- Block or maneuver the flow of water with the flowing Sea Grass, featuring a simple aesthetic and smooth design
- Modular stream configuration adapts to any play environment
- Interactive weirs encourage engaging and mindful play for all ages
- Suggested water depth: 2" (50mm)