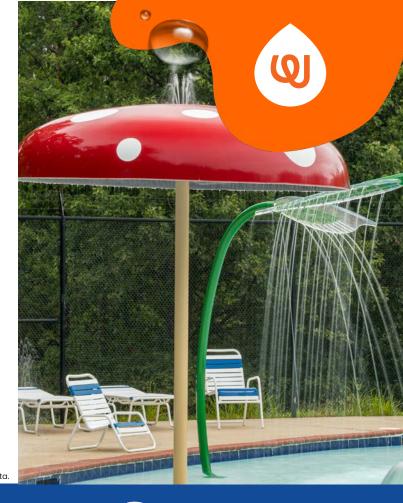

## **RAIN CAP DOTS**

0010-2420

Other graphic options available

WATER EFFECT SHOWER

#### **PLAY OPPORTUNITIES:**

Run for cover! The Rain Cap is nature's umbrella. Cross through its curtain of rain drops and enjoy its spacious serene shelter.

**SOCIAL** 

**PHYSICAL** 

**CREATIVE** 

Play is fundamental in childhood development, health and wellbeing. Waterplay products are designed using research that supports cognitive, social and emotional, creative and physical growth. The above icons represent the leading attributes associated with this play feature.