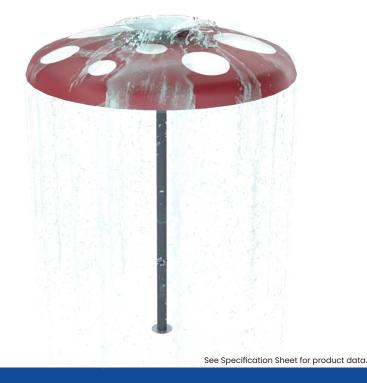

## **RAIN CAP DOTS**

0010-2420

Other graphic options available

WATER EFFECT SHOWER

#### **PLAY OPPORTUNITIES:**

Run for cover! The Rain Cap is nature's umbrella. Cross through its curtain of rain drops and enjoy its spacious serene shelter.

**SOCIAL** 

**PHYSICAL** 

**CREATIVE** 

Play is fundamental in childhood development, health and wellbeing. Waterplay products are designed using research that supports cognitive, social and emotional, creative and physical growth. The above icons represent the leading attributes associated with this play feature.