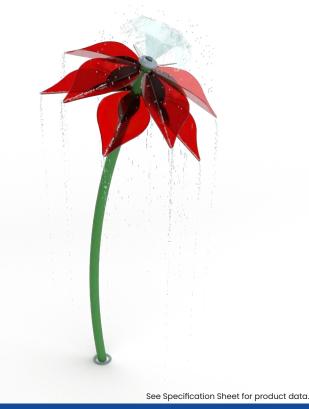

## TRILLI LILY WINDY

0010-1670

WATER EFFECT SHOWER

**INSTALLATION**ZERO-DEPTH + WADING POOL

**PLAYPHASE<sup>™</sup>** 

**DETACHABLE MOUNTING SYSTEM** 

## **PLAY OPPORTUNITIES:**

Let your play pad blossom with Trilli Lilies! This bending flower sprays from its top to create a shower of water drops from its petals and onto waterplayers. Combine with Trilli Lilies and Papillon into a playful garden.