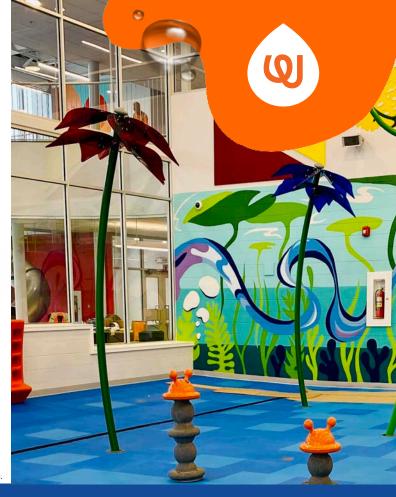

## **PLAY OPPORTUNITIES:**

Let your play pad blossom with Trilli Lilies! This bending flower sprays from its top to create a shower of water drops from its petals and onto waterplayers. Combine with Trilli Lilies and Papillon into a playful garden.