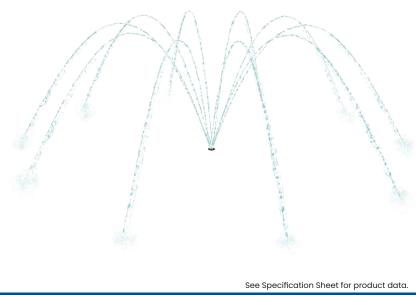

# **STARLET SPRAY**

0010-7483 Cluster ground sprays together to create exciting water experiences for users of all abilities. Ground sprays are a perfect addition to any play zone and create natural gathering areas for exploration and communal play.

### **PLAY OPPORTUNITIES:**

The Starlet Spray's 10 streams of water create a beautiful and playful water effect that looks like a shimmering star.

**COGNITIVE** 

**PHYSICAL** 

Play is fundamental in childhood development, health and wellbeing. Waterplay products are designed using research that supports cognitive, social and emotional, creative and physical growth. The above icons represent the leading attributes associated with this play feature.