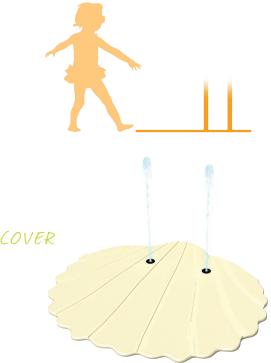

# **HIGHLIGHTS**

Decorate your shoreline with Clamshell Sprays! These round sea creatures come to life with two flush mounted ground sprays. Cover one nozzle to make the other shoot higher. Combine with Moonsnail and Cerith Sprays to create a lively seaside adventure.