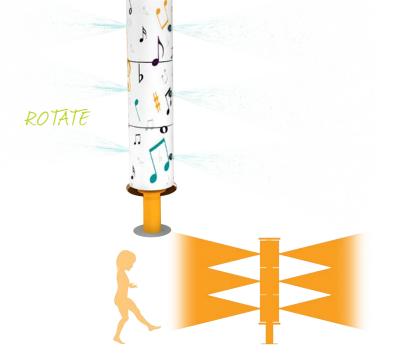

# **MISTY TWISTY**

### **PLAY ZONES**

## **HIGHLIGHTS**

The Misty Twisty is part puzzle, part splash! Its three rotating tiers align into eye catching patterns while splashing waterplayers with surprising sprays.