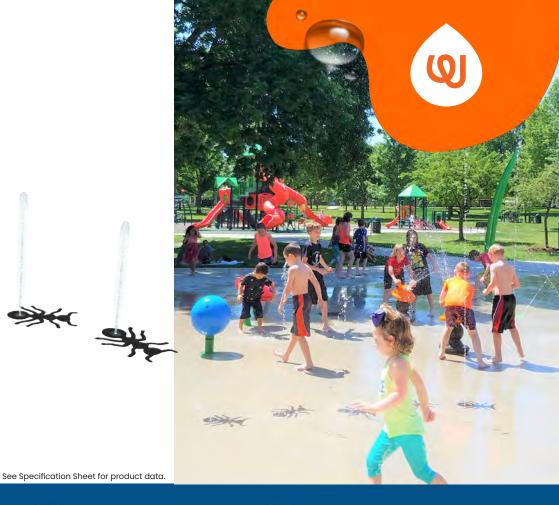

## **PLAY OPPORTUNITIES:**

This flush mounted, interactive ground spray erupts with a bigger and bigger spray as waterplayers work together to cover the nozzles. Bring the play pad to life by pairing ants with snakes, frogs and gecko crawlers!