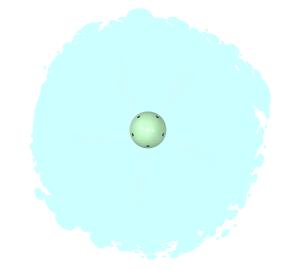

## HIGHLIGHTS

Little waterplayers can rotate Spinny Squirt 360° as they get sprayed from all sides. Encourages motor and cognitive skills development.

#### WATER DISPLAY

spray effect

ROTATE SPRAYS 120°