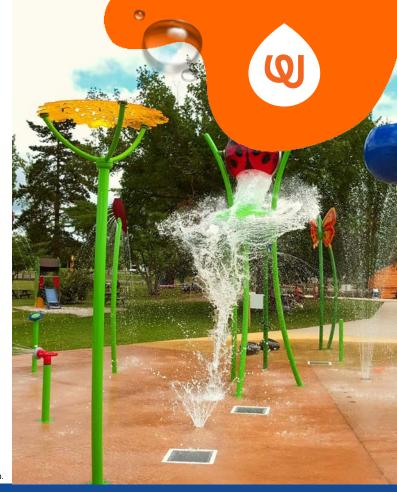

## **PLAY OPPORTUNITIES:**

Water sprays from the stems of the Aneth Bloom, up through and deflecting off the floral clusters, showering waterplayers below. The blooming canopy casts additional shade coverage on the play pad.