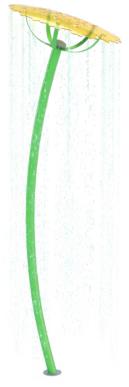

## **PLAY OPPORTUNITIES:**

Water sprays from the stems of the Aneth Bloom, up through and deflecting off the floral clusters, showering waterplayers below. The blooming canopy casts additional shade coverage on the play pad.