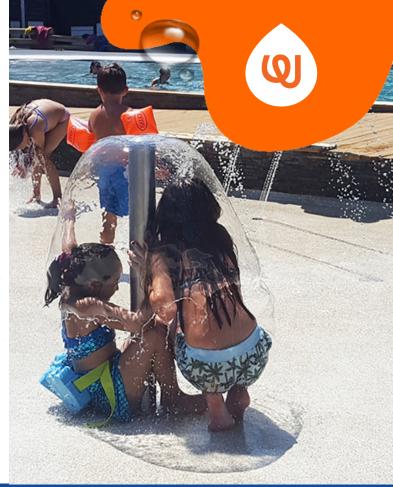

## **PLAY OPPORTUNITIES:**

The Fun-Brella features a unique laminar water effect that fascinates curious minds. Waterplayers love to run fingers through, or huddle under the Fun-Brella's shield of water.