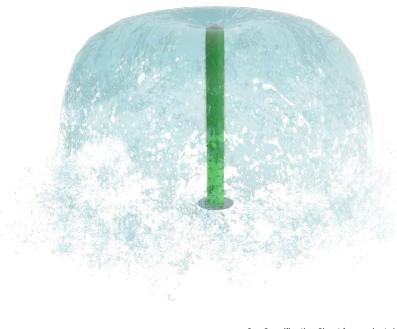

## **PLAY OPPORTUNITIES:**

The Fun-Brella features a unique laminar water effect that fascinates curious minds. Waterplayers love to run fingers through, or huddle under the Fun-Brella's shield of water.