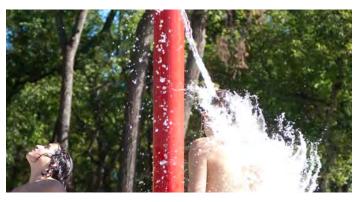

## HIGHLIGHTS

A new spin on our sneaky splash! The Sneaky Spin Soaker 3 features an AquaLume<sup>™</sup> handle that lets waterplayers rotate the feature as it spills and dumps water.

## WATER DISPLAY

spray and splash effect