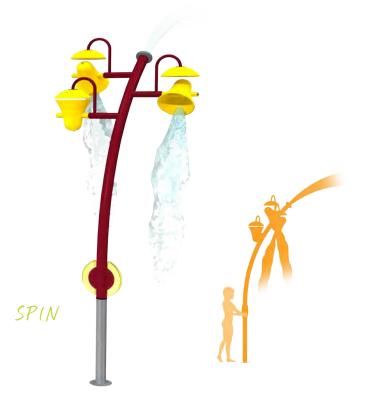

## HIGHLIGHTS

A new spin on our sneaky splash! The Sneaky Spin Soaker 3 features an AquaLume<sup>™</sup> handle that lets waterplayers rotate the feature as it spills and dumps water.

## WATER DISPLAY

spray and splash effect